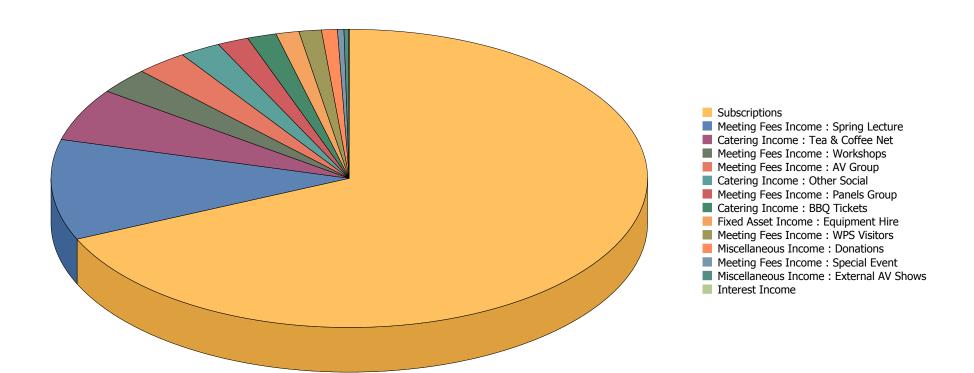

# WINCHESTER PHOTOGRAPHIC SOCIETY SIMPLIFIED VIEW - I&E - 31st March 2014

|                |                                        |     |                    |   | 2013-14   |    |               |
|----------------|----------------------------------------|-----|--------------------|---|-----------|----|---------------|
|                |                                        | Inc | <u>ome</u>         |   | Expense   |    | <u>Totals</u> |
| Programme      | Subscriptions<br>WPS Visitors          | £   | 8,237.00<br>147.00 |   |           |    |               |
|                | Autumn Lecture Discovery Centre        | £   | 42.00              | £ | 2,964.00  |    |               |
|                | Lecturers                              |     |                    | £ | 1,037.50  |    |               |
|                | Judges                                 |     |                    | £ | 485.50    |    |               |
|                | Handbook                               |     |                    | £ | 322.00    |    |               |
|                | Competition Expense                    |     |                    | £ | 142.49    |    |               |
|                | Other Room Hiring                      |     |                    | £ | 162.13    |    |               |
|                |                                        |     |                    |   |           | £  | 3,312.38      |
| Spring Lecture |                                        |     |                    |   |           |    |               |
|                | Ticket Income                          | £   | 1,290.00           |   |           |    |               |
|                | Speaker Expenses                       |     |                    | £ | 583.40    |    |               |
|                | Catering Expense                       |     |                    | £ | 144.86    | 1  |               |
|                |                                        |     |                    |   |           | £  | 561.74        |
| Workshops      | Mosting Food Not Income                | £   | 342.00             |   |           |    |               |
|                | Meeting Fees Net Income<br>Room Hiring | L   | 342.00             | £ | 180.00    |    |               |
|                | Other Expenses                         |     |                    | £ | 33.70     |    |               |
|                | Other Expenses                         |     |                    | _ | 33.70     | £  | 128.30        |
| Panels Group   |                                        |     |                    |   |           | Ī  | 120.00        |
|                | Meeting Fees Net Income                | £   | 204.00             |   |           |    |               |
|                | Room Hiring                            | _   |                    | £ | 135.00    |    |               |
|                | Other Expenses                         |     |                    | £ | 22.46     |    |               |
|                | ·                                      |     |                    |   |           | £  | 46.54         |
| AV Group       |                                        |     |                    |   |           |    |               |
|                | Meeting Fees Net Income                | £   | 336.00             |   |           |    |               |
|                | Room Hiring                            |     |                    | £ | 202.50    |    |               |
|                | Other Expenses                         |     |                    | £ | 31.51     |    |               |
|                |                                        |     |                    |   |           | £  | 101.99        |
| Exhibition 20: |                                        |     |                    |   |           |    |               |
|                | Exhibition 2013 Income                 | £   | 2,340.06           |   |           |    |               |
|                | Exhibition 2013 Expense                |     |                    | £ | 2,325.70  | 1  |               |
| C-+:           |                                        |     |                    |   |           | £  | 14.36         |
| Catering       | Cataring Income                        | £   | 1,152.22           |   |           |    |               |
|                | Catering Income Catering Expense       | L   | 1,152.22           | £ | 685.21    |    |               |
|                | Catering Expense                       |     |                    | _ | 003.21    | £  | 467.01        |
| Miscellaneou   | s                                      |     |                    |   |           | -  | 407.01        |
|                | Miscellaneous Income                   | £   | 133.70             |   |           |    |               |
|                | Fees                                   |     |                    | £ | 692.97    |    |               |
|                | Office Supplies                        |     |                    | £ | 87.91     |    |               |
|                | Miscellaneous Expense                  |     |                    | £ | 307.64    |    |               |
|                |                                        |     |                    |   |           | -£ | 954.82        |
| Fixed Assets   |                                        |     | -                  |   | -         |    | -             |
|                | Depreciation                           |     |                    | £ | 1,761.00  |    |               |
|                | Fixed Asset Expenses                   |     |                    | £ | -         |    |               |
|                | Appreciation / Re-evaluation           | £   |                    |   |           |    |               |
|                | Fixed Asset Income                     | £   | 150.00             |   |           | 1  |               |
|                |                                        | -   |                    |   |           | -£ | 1,611.00      |
| Interest Incor | ne                                     | £   | 5.99               |   |           | £  | 5.99          |
| SURPLUS/(DE    | FICIT) FOR THE PERIOD                  | £   | 14,379.97          | £ | 12,307.48 | £  | 2,072.49      |
| (DE            | ,                                      | ι-  | ,0                 | - | ,         | -  | _,0,2,75      |