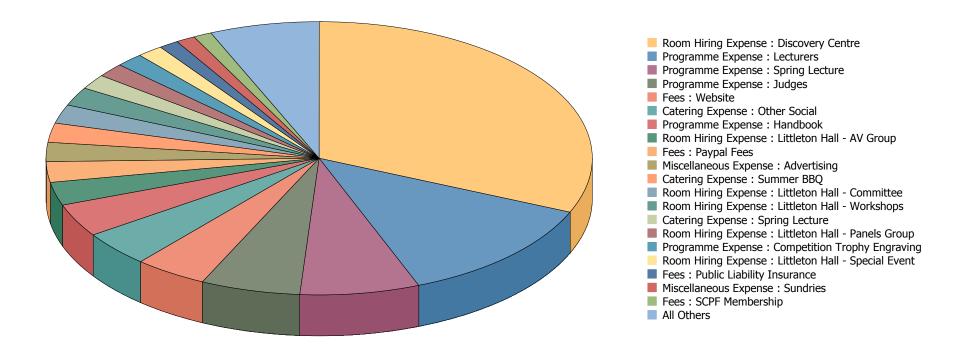

# WINCHESTER PHOTOGRAPHIC SOCIETY SIMPLIFIED VIEW - I&E - 31st March 2014

|                |                                        |     |                    |   | 2013-14   |    |               |
|----------------|----------------------------------------|-----|--------------------|---|-----------|----|---------------|
|                |                                        | Inc | <u>ome</u>         |   | Expense   |    | <u>Totals</u> |
| Programme      | Subscriptions<br>WPS Visitors          | £   | 8,237.00<br>147.00 |   |           |    |               |
|                | Autumn Lecture Discovery Centre        | £   | 42.00              | £ | 2,964.00  |    |               |
|                | Lecturers                              |     |                    | £ | 1,037.50  |    |               |
|                | Judges                                 |     |                    | £ | 485.50    |    |               |
|                | Handbook                               |     |                    | £ | 322.00    |    |               |
|                | Competition Expense                    |     |                    | £ | 142.49    |    |               |
|                | Other Room Hiring                      |     |                    | £ | 162.13    |    |               |
|                |                                        |     |                    |   |           | £  | 3,312.38      |
| Spring Lecture |                                        |     |                    |   |           |    |               |
|                | Ticket Income                          | £   | 1,290.00           |   |           |    |               |
|                | Speaker Expenses                       |     |                    | £ | 583.40    |    |               |
|                | Catering Expense                       |     |                    | £ | 144.86    | 1  |               |
|                |                                        |     |                    |   |           | £  | 561.74        |
| Workshops      | Mosting Food Not Income                | £   | 342.00             |   |           |    |               |
|                | Meeting Fees Net Income<br>Room Hiring | L   | 342.00             | £ | 180.00    |    |               |
|                | Other Expenses                         |     |                    | £ | 33.70     |    |               |
|                | Other Expenses                         |     |                    | _ | 33.70     | £  | 128.30        |
| Panels Group   |                                        |     |                    |   |           | Ī  | 120.00        |
|                | Meeting Fees Net Income                | £   | 204.00             |   |           |    |               |
|                | Room Hiring                            | _   |                    | £ | 135.00    |    |               |
|                | Other Expenses                         |     |                    | £ | 22.46     |    |               |
|                | ·                                      |     |                    |   |           | £  | 46.54         |
| AV Group       |                                        |     |                    |   |           |    |               |
|                | Meeting Fees Net Income                | £   | 336.00             |   |           |    |               |
|                | Room Hiring                            |     |                    | £ | 202.50    |    |               |
|                | Other Expenses                         |     |                    | £ | 31.51     |    |               |
|                |                                        |     |                    |   |           | £  | 101.99        |
| Exhibition 20: |                                        |     |                    |   |           |    |               |
|                | Exhibition 2013 Income                 | £   | 2,340.06           |   |           |    |               |
|                | Exhibition 2013 Expense                |     |                    | £ | 2,325.70  | 1  |               |
| C-+:           |                                        |     |                    |   |           | £  | 14.36         |
| Catering       | Cataring Income                        | £   | 1,152.22           |   |           |    |               |
|                | Catering Income Catering Expense       | L   | 1,152.22           | £ | 685.21    |    |               |
|                | Catering Expense                       |     |                    | _ | 003.21    | £  | 467.01        |
| Miscellaneou   | s                                      |     |                    |   |           | -  | 407.01        |
|                | Miscellaneous Income                   | £   | 133.70             |   |           |    |               |
|                | Fees                                   |     |                    | £ | 692.97    |    |               |
|                | Office Supplies                        |     |                    | £ | 87.91     |    |               |
|                | Miscellaneous Expense                  |     |                    | £ | 307.64    |    |               |
|                |                                        |     |                    |   |           | -£ | 954.82        |
| Fixed Assets   |                                        |     | -                  |   | -         |    | -             |
|                | Depreciation                           |     |                    | £ | 1,761.00  |    |               |
|                | Fixed Asset Expenses                   |     |                    | £ | -         |    |               |
|                | Appreciation / Re-evaluation           | £   |                    |   |           |    |               |
|                | Fixed Asset Income                     | £   | 150.00             |   |           | 1  |               |
|                |                                        | -   |                    |   |           | -£ | 1,611.00      |
| Interest Incor | ne                                     | £   | 5.99               |   |           | £  | 5.99          |
| SURPLUS/(DE    | FICIT) FOR THE PERIOD                  | £   | 14,379.97          | £ | 12,307.48 | £  | 2,072.49      |
| (DE            | ,                                      | ι-  | ,0                 | - | ,         | -  | _,0,2,75      |